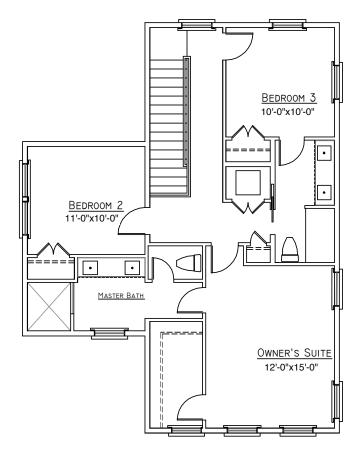

- TERRACE -PORTFOLIO

-AZALEA-

1,896 sq. ft. 3 bedrooms • 2.5 baths Second Floor

phone. 843.352.4992

Floorplans and elevations are artist's renderings and may contain options, which are not standard on all models. FrontDoor Communities reserves the right to make changes to these floorplans, specifications, dimensions and elevations without prior notice. Stated dimensions and square footage are approximate and should not be used as representation of the home's precise or actual size. Copyright ©2015 9/2015 🗅