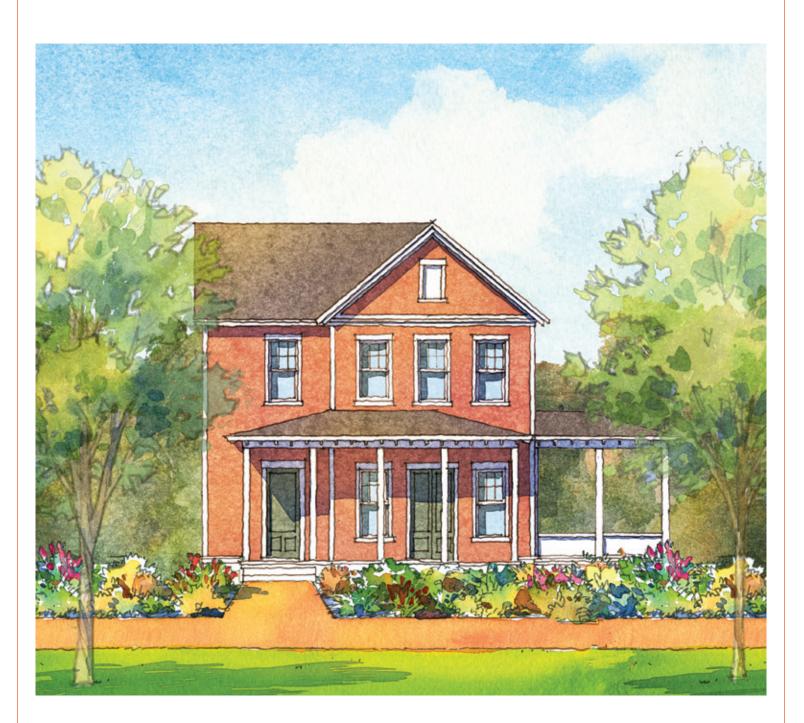

-AZALEA-

1,896 sq. ft. 3 bedrooms • 2.5 baths

phone. 843.352.4992

## SUMMERS CORNER.

Floorplans and elevations are artist's renderings and may contain options, which are not standard on all models. FrontDoor Communities reserves the right to make changes to these floorplans, specifications, dimensions and elevations without prior notice. Stated dimensions and square footage are approximate and should not be used as representation of the home's precise or actual size. Copyright ©2015 9/2015 🌶