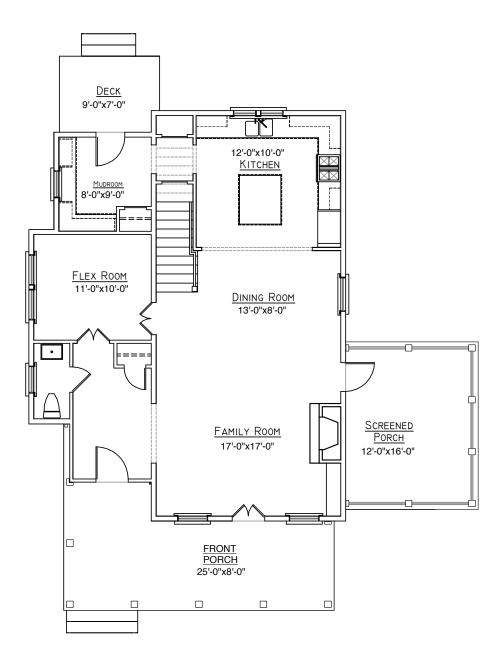

-AZALEA-

1,896 sq. ft. 3 bedrooms • 2.5 baths First Floor

phone. 843.352.4992

## SUMMERS CORNER.

Floorplans and elevations are artist's renderings and may contain options, which are not standard on all models. FrontDoor Communities reserves the right to make changes to these floorplans, specifications, dimensions and elevations without prior notice. Stated dimensions and square footage are approximate and should not be used as representation of the home's precise or actual size. Copyright ©2015 9/2015 🗅