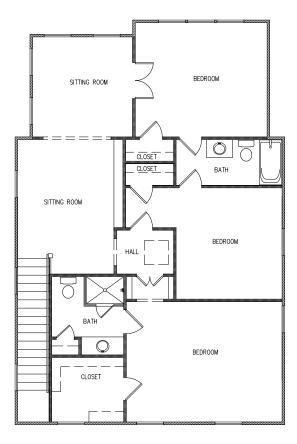

- GARDEN -

PORTFOLIO

-ASPEN-

2,434 sq. ft. 4 bedrooms • 3.5 baths Second Floor

phone. 843.352.4992

Floorplans and elevations are artist's renderings and may contain options, which are not standard on all models. FrontDoor Communities reserves the right to make changes to these floorplans, specifications, dimensions and elevations without prior notice. Stated dimensions and square footage are approximate and should not be used as representation of the home's precise or actual size. Copyright ©2016 6/2016 🖆