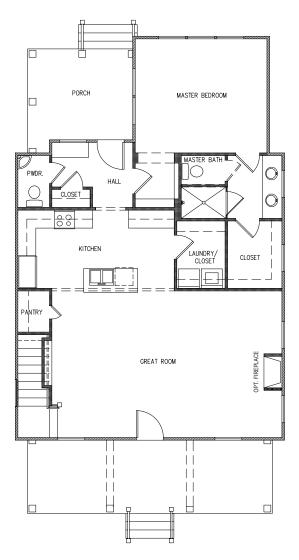

## **FRONTDOOR**

phone. 843.352.4992

-ASPEN-

2,434 sq. ft. 4 bedrooms • 3.5 baths First Floor

Floorplans and elevations are artist's renderings and may contain options, which are not standard on all models. FrontDoor Communities reserves the right to make changes to these floorplans, specifications, dimensions and elevations without prior notice. Stated dimensions and square footage are approximate and should not be used as representation of the home's precise or actual size. Copyright ©2016 6/2016 🜶