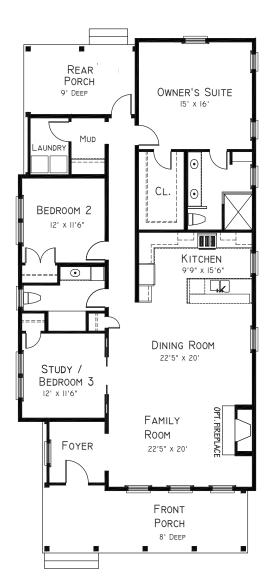

-Sassafras-

1,658 sq. ft. 3 bedrooms • 2 baths First Floor

phone. 843.352.4992

Floorplans and elevations are artist's renderings and may contain options, which are not standard on all models. FrontDoor Communities reserves the right to make changes to these floorplans, specifications, dimensions and elevations without prior notice. Stated dimensions and square footage are approximate and should not be used as representation of the home's precise or actual size. Copyright ©2016 6/2016 🜶

phone. 843.352.4992

-Sassafras-

1,658 sq. ft. 3 bedrooms • 2 baths