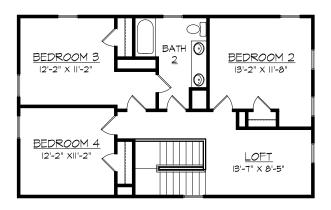

## 4 Bedrooms | 3.5 Bathrooms | 1<sup>st</sup> Floor Owner's Suite | Opt. Loft | Opt. Flex Room | 2301-2814 Square Feet

**Upper Level** 

Opt. Bath 3 ILO Loft

REAR <u>PORCH</u> 10'-1" X 14'-4"

Opt. Rear Porch

Opt. Flex Room ILO Bedroom 2

Stairs to Opt. Loft (Upper Level)

©Stanley Martin Homes | Plans not to scale. Plans and elevations are representational in nature and may vary from final construction plans. Some plans may show upgrades that are not included in the base price of the home. Specifications and features are approximate and subject to change at any time without notice. See a Neighborhood Sales Manager for more information.