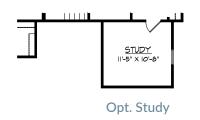

## 4 Bedrooms | 3.5 Bathrooms | 1<sup>st</sup> Floor Owner's Suite | Opt. Loft | Opt. Flex Room | 2301-2814 Square Feet

**Upper Level** 

Opt. Bath 3 ILO Loft

REAR <u>PORCH</u> 10'-1" X 14'-4"

Opt. Rear Porch