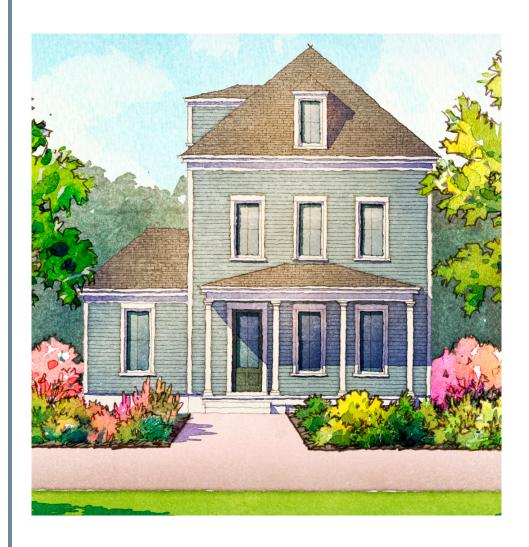

## **MAYFIELD**

## 4 Bedrooms | 3.5 Bathrooms | 1<sup>st</sup> Floor Owner's Suite | Opt. Loft | Opt. Flex Room | 2301-2814 Square Feet

**Upper Level** 

Opt. Bath 3 ILO Loft

REAR <u>PORCH</u> 10'-1" X 14'-4"

Opt. Rear Porch