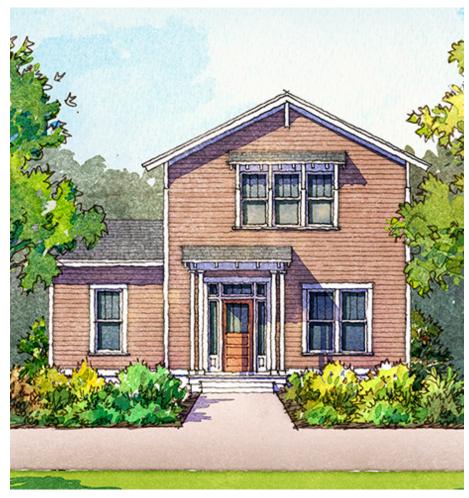

## **MAYFIELD**

## 4 Bedrooms | 3.5 Bathrooms | 1<sup>st</sup> Floor Owner's Suite | Opt. Loft | Opt. Flex Room | 2301-2814 Square Feet

**Upper Level** 

Opt. Bath 3 ILO Loft

REAR <u>PORCH</u> 10'-1" X 14'-4"

Opt. Rear Porch