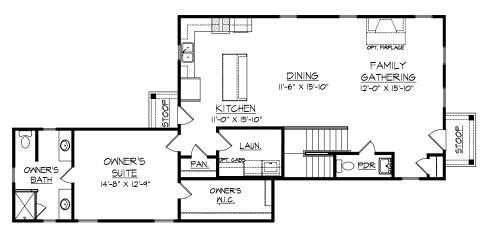

## 4 Bedrooms | 3.5 Bathrooms | 1<sup>st</sup> Floor Owner's Suite | Opt. Loft | Opt. Flex Room | 2301-2814 Square Feet

**Upper Level** 

Opt. Bath 3 ILO Loft

REAR <u>PORCH</u> 10'-1" X 14'-4"

Opt. Rear Porch

Opt. Flex Room ILO Bedroom 2

Stairs to Opt. Loft (Upper Level)

©Stanley Martin Homes | Plans not to scale. Plans and elevations are representational in nature and may vary from final construction plans. Some plans may show upgrades that are not included in the base price of the home. Specifications and features are approximate and subject to change at any time without notice. See a Neighborhood Sales Manager for more information.