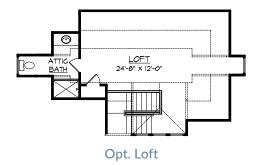

## 4 Bedrooms | 3.5 Bathrooms | 1<sup>st</sup> Floor Owner's Suite | Opt. Loft | Opt. Flex Room | 2301-2814 Square Feet

**Upper Level** 

Opt. Bath 3 ILO Loft

REAR <u>PORCH</u> 10'-1" X 14'-4"

Opt. Rear Porch

Opt. Flex Room ILO Bedroom 2

Stairs to Opt. Loft (Upper Level)

©Stanley Martin Homes | Plans not to scale. Plans and elevations are representational in nature and may vary from final construction plans. Some plans may show upgrades that are not included in the base price of the home. Specifications and features are approximate and subject to change at any time without notice. See a Neighborhood Sales Manager for more information.