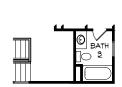

## 4 Bedrooms | 3.5 Bathrooms | 1<sup>st</sup> Floor Owner's Suite | Opt. Loft | Opt. Flex Room | 2301-2814 Square Feet

**Upper Level** 

Opt. Bath 3 ILO Loft

REAR <u>PORCH</u> 10'-1" X 14'-4"

Opt. Rear Porch