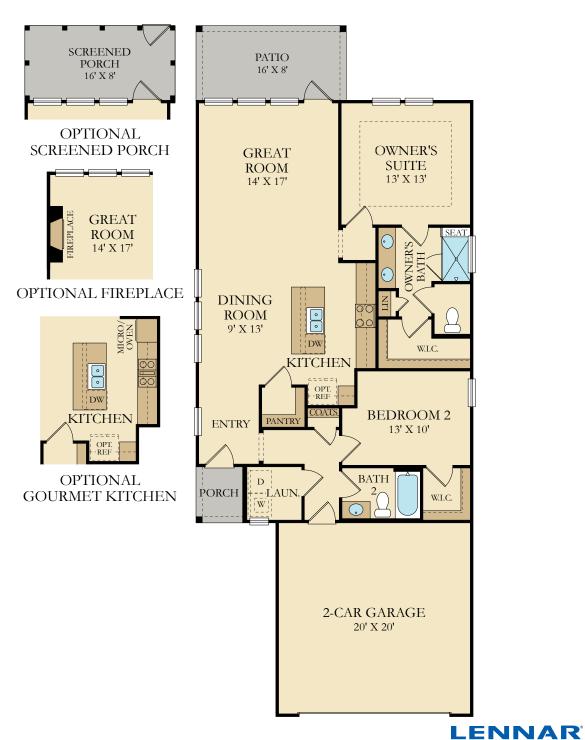

## 1,305 sq ft

1 story

2 bedrooms · 2 bathrooms

Open floorplan · Covered porch

2-car garage

Elevation A6

Elevation B6

Elevation C6

## 1,305 sq ft

1 story

2 bedrooms · 2 bathrooms

Open floorplan · Covered porch

2-car garage

843-514-8295 | Lennar.com

Features, amenities, floor plans, elevations, and designs vary and are subject to changes or substitution without notice. Items shown are artist's renderings and may contain options that are not standard on all models or not included in the purchase price. Availability may vary. Sq. ft. is estimated; actual sq. ft. will differ. Garage/bay sizes may vary from home to home and may not accommodate all vehicles. This is not an offer in states where prior registration is required. Void where prohibited by law. Copyright © 2022 Lennar Corporation. Lennar and the Lennar logo are U.S. registered service marks of Lennar Corporation and/or its subsidiaries. Seller's Broker Lennar Carolinas. Date 11/17/2022